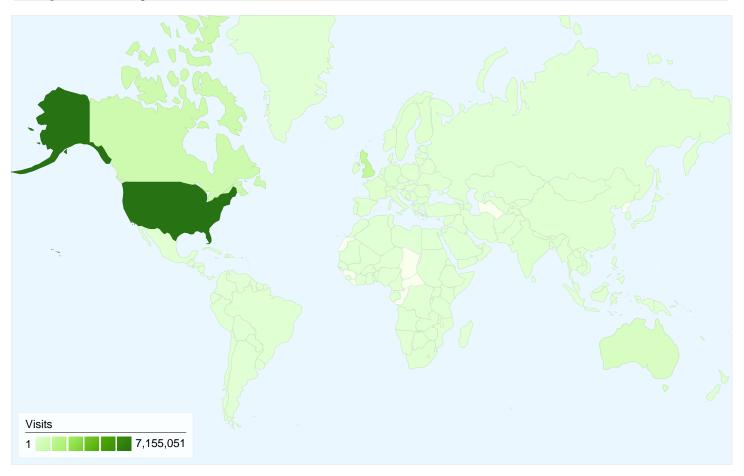

## 11,388,773 visits came from 223 countries/territories

| Site Usage                                          |                                                  |                                                                |             |                                                       |                           |                                                      |  |
|-----------------------------------------------------|--------------------------------------------------|----------------------------------------------------------------|-------------|-------------------------------------------------------|---------------------------|------------------------------------------------------|--|
| Visits<br>11,388,773<br>% of Site Total:<br>100.00% | Pages/Visit<br>5.12<br>Site Avg:<br>5.12 (0.00%) | Avg. Time on Site<br>00:07:29<br>Site Avg:<br>00:07:29 (0.00%) |             | % New Visits<br>53.85%<br>Site Avg:<br>53.77% (0.15%) | <b>48.05</b><br>Site Avg: | Bounce Rate<br>48.05%<br>Site Avg:<br>48.05% (0.00%) |  |
| Country/Territory                                   |                                                  | Visits                                                         | Pages/Visit | Avg. Time on<br>Site                                  | % New Visits              | Bounce Rate                                          |  |
| United States                                       |                                                  | 7,155,051                                                      | 5.17        | 00:07:26                                              | 54.26%                    | 47.63%                                               |  |
| United Kingdom                                      |                                                  | 1,194,061                                                      | 6.26        | 00:09:09                                              | 45.58%                    | 39.61%                                               |  |
| Canada                                              |                                                  | 796,684                                                        | 5.63        | 00:07:50                                              | 47.51%                    | 43.41%                                               |  |
| Australia                                           |                                                  | 387,720                                                        | 5.34        | 00:09:05                                              | 46.85%                    | 44.31%                                               |  |
| Denmark                                             |                                                  | 137,881                                                        | 2.60        | 00:02:05                                              | 88.07%                    | 87.97%                                               |  |
| Germany                                             |                                                  | 125,952                                                        | 4.42        | 00:06:14                                              | 58.89%                    | 53.81%                                               |  |
| Netherlands                                         |                                                  | 118,499                                                        | 5.26        | 00:07:49                                              | 45.31%                    | 45.83%                                               |  |
| India                                               |                                                  | 90,932                                                         | 2.88        | 00:04:00                                              | 76.36%                    | 65.85%                                               |  |
| Sweden                                              |                                                  | 79,436                                                         | 5.18        | 00:07:43                                              | 43.78%                    | 42.53%                                               |  |
| Finland                                             |                                                  | 72,892                                                         | 4.96        | 00:08:06                                              | 51.64%                    | 45.38%                                               |  |