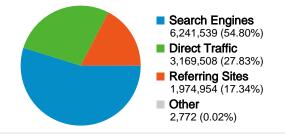

### All traffic sources sent a total of 11,388,773 visits

- 27.83% Direct Traffic
- 17.34% Referring Sites
  - 54.80% Search Engines