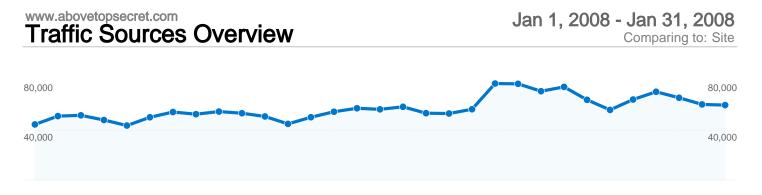

### All traffic sources sent a total of 1,795,504 visits

59.05% Search Engines

### **Top Traffic Sources**

| Sources                       | Visits  | % visits | Keywords         | Visits | % visits |
|-------------------------------|---------|----------|------------------|--------|----------|
| google (organic)              | 918,154 | 51.14%   | above top secret | 42,147 | 3.98%    |
| (direct) ((none))             | 439,001 | 24.45%   | abovetopsecret   | 21,151 | 1.99%    |
| yahoo (organic)               | 78,323  | 4.36%    | web bot          | 9,343  | 0.88%    |
| abovetopsecret.com (referral) | 44,548  | 2.48%    | area 51          | 8,817  | 0.83%    |
| images.google.com (referral)  | 27,994  | 1.56%    | tu24             | 7,410  | 0.70%    |