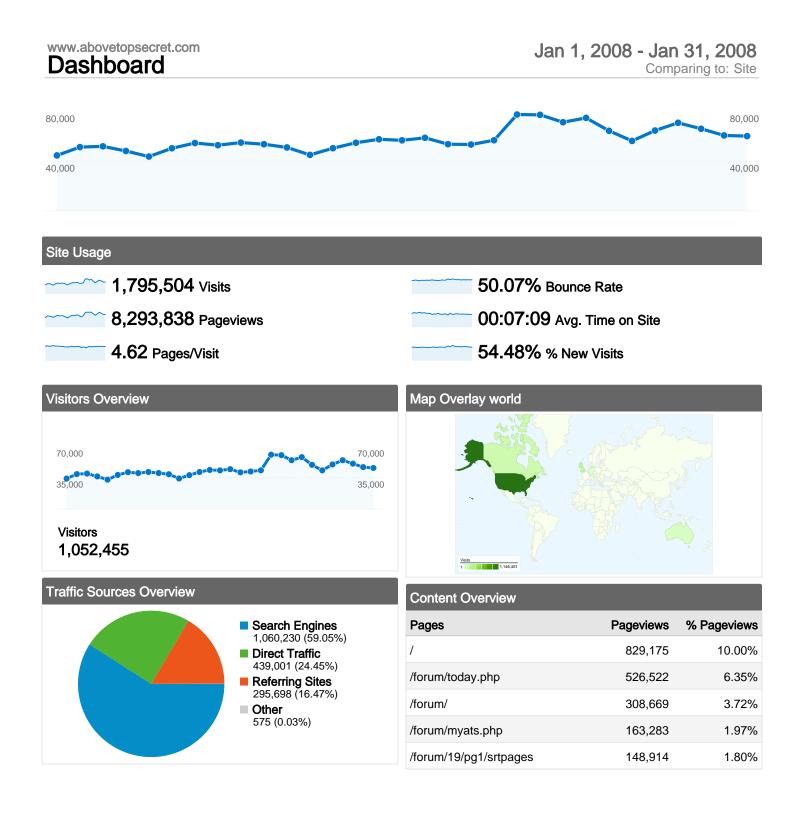

### 1,052,455 people visited this site

- 1,795,504 Visits
- 1,052,455 Absolute Unique Visitors
- ----- 8,293,838 Pageviews
- 4.62 Average Pageviews
- 00:07:09 Time on Site
- 50.07% Bounce Rate
  - **54.61%** New Visits