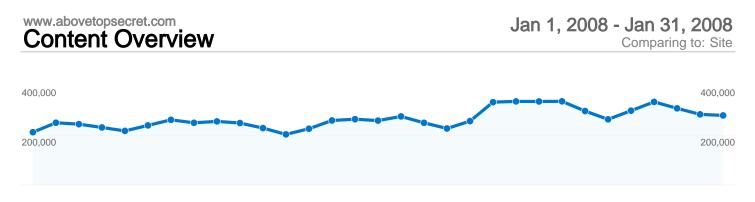

## Pages on this site were viewed a total of 8,293,838 times

----- 8,293,838 Pageviews

50.07% Bounce Rate