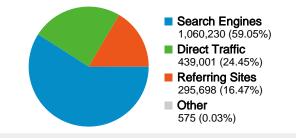

### All traffic sources sent a total of 1,795,504 visits

59.05% Search Engines

### **Top Traffic Sources**

| Sources                       | Visits  | % visits | Keywords         | Visits | % visits |
|-------------------------------|---------|----------|------------------|--------|----------|
| google (organic)              | 918,154 | 51.14%   | above top secret | 42,147 | 3.98%    |
| (direct) ((none))             | 439,001 | 24.45%   | abovetopsecret   | 21,151 | 1.99%    |
| yahoo (organic)               | 78,323  | 4.36%    | web bot          | 9,343  | 0.88%    |
| abovetopsecret.com (referral) | 44,548  | 2.48%    | area 51          | 8,817  | 0.83%    |
| images.google.com (referral)  | 27,994  | 1.56%    | tu24             | 7,410  | 0.70%    |