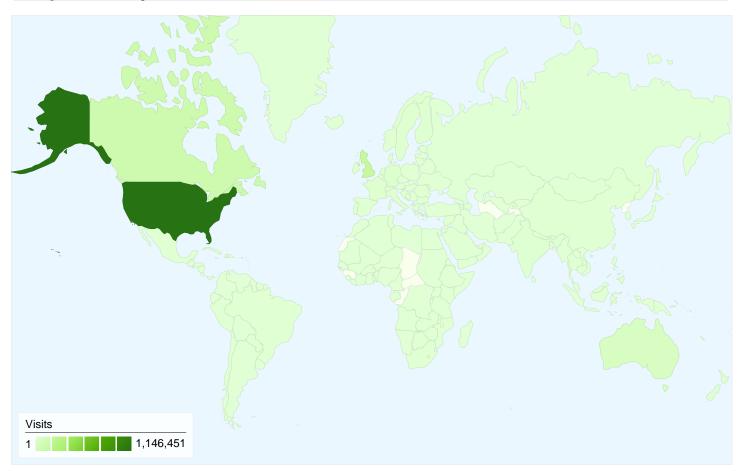

## 1,795,504 visits came from 211 countries/territories

| Site Usage                                         |                                                  |                                                                |             |                                                       |                           |                                                      |  |
|----------------------------------------------------|--------------------------------------------------|----------------------------------------------------------------|-------------|-------------------------------------------------------|---------------------------|------------------------------------------------------|--|
| Visits<br>1,795,504<br>% of Site Total:<br>100.00% | Pages/Visit<br>4.62<br>Site Avg:<br>4.62 (0.00%) | Avg. Time on Site<br>00:07:09<br>Site Avg:<br>00:07:09 (0.00%) |             | % New Visits<br>54.60%<br>Site Avg:<br>54.48% (0.23%) | <b>50.07</b><br>Site Avg: | Bounce Rate<br>50.07%<br>Site Avg:<br>50.07% (0.00%) |  |
| Country/Territory                                  |                                                  | Visits                                                         | Pages/Visit | Avg. Time on<br>Site                                  | % New Visits              | Bounce Rate                                          |  |
| United States                                      |                                                  | 1,146,451                                                      | 4.57        | 00:06:54                                              | 55.70%                    | 50.13%                                               |  |
| United Kingdom                                     |                                                  | 173,775                                                        | 5.68        | 00:09:02                                              | 46.92%                    | 42.73%                                               |  |
| Canada                                             |                                                  | 126,197                                                        | 4.98        | 00:07:20                                              | 50.41%                    | 47.37%                                               |  |
| Australia                                          |                                                  | 62,339                                                         | 5.69        | 00:10:37                                              | 43.37%                    | 42.57%                                               |  |
| Germany                                            |                                                  | 19,815                                                         | 4.52        | 00:06:12                                              | 56.49%                    | 53.20%                                               |  |
| Netherlands                                        |                                                  | 18,366                                                         | 5.30        | 00:08:16                                              | 40.68%                    | 43.67%                                               |  |
| India                                              |                                                  | 13,502                                                         | 2.82        | 00:03:59                                              | 78.66%                    | 69.63%                                               |  |
| Finland                                            |                                                  | 13,473                                                         | 5.08        | 00:08:34                                              | 44.77%                    | 40.79%                                               |  |
| Sweden                                             |                                                  | 12,671                                                         | 4.46        | 00:07:40                                              | 44.81%                    | 45.30%                                               |  |
| Denmark                                            |                                                  | 11,323                                                         | 3.56        | 00:03:58                                              | 73.60%                    | 75.76%                                               |  |